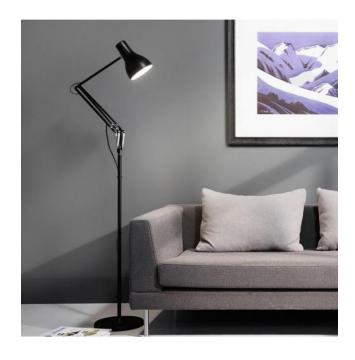

### Description

The Anglepoise Type 75 Floor Lamp has a flexibly movable articulated arm. This articulated arm can be repositioned again and again using tension spring technology. The floor lamp also retains cause of this technology any set position. In addition, the lamp shade can be rotated and tilted. The shade has a diameter of 14.5 cm and a height of 19.2 cm. Like the articulated arm, it is also made of aluminum. The base is made of cast iron with an aluminum cover and has a diameter of 25 cm. The floor lamp is offered in the surfaces jet black, slate grey, silver lustre and alpine white. An on/off switch is integrated on the lamp shade. LED retrofit or compact fluorescent lamps can be used as light sources.