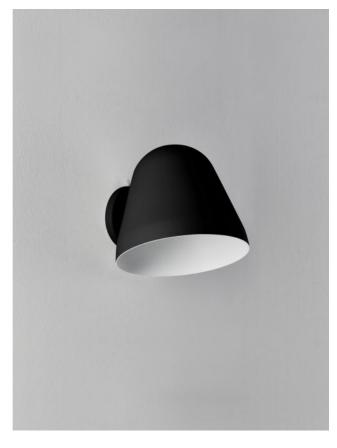

### Description

The Nyta Tilt Wall Short is a wall lamp with a lamp shade made of matt lacquered aluminum. The shade can be completely rotated once around its own axis, so that the lamp can be readjusted again and again. The wall lamp is available with a shade in white, black and grey. The wall bracket is always in the matching surface to the shade. The wall light is installed directly on the power outlet, on request it is also supplied with cable and plug. The cable colours white, black, grey, red, light blue and light green are optionally offered. The on/off switch is integrated on the wall bracket. LED retrofit or halogen lamps can be used as light sources.