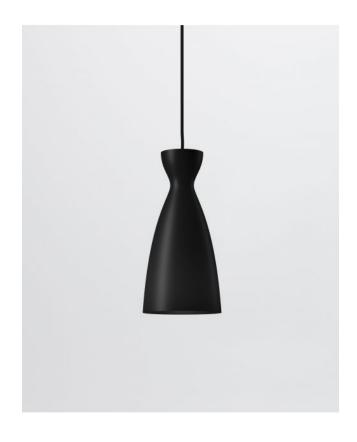

#### Oberfläche

- shiny black
- matt black
- shiny white
- white matt

### **Description**

The Nyta Pretty Long pendant lamp emits its light directly downwards as a narrow cone. It has a diameter of 16.4 cm and a height of 33.7 cm. The lamp is available in black glossy, black matt, white glossy and white matt. All versions are made of steel and, depending on the choice of surface, either glossy or matt lacquered. These shades are made from a single piece of steel in an elaborate craftsmanship process. The both black versions have black cables and canopies. The two white versions are supplied with white cables and canopies. The cables are each up to 300 cm long and can be shortened if necessary. On request, the lamp is also available with 500 cm long cables. The pendant lamp can be dimmed on site and can be operated with LED retrofit lamps or halogen lamps.