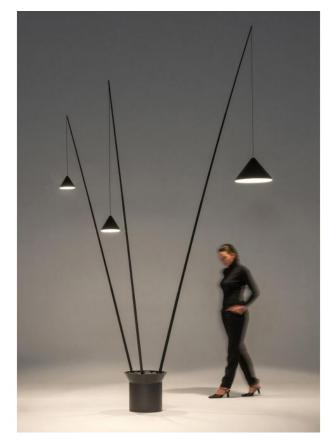

## Description

The Vibia North 5620 is a floor lamp with three lamp shades, which emit the light directly downwards. The three lamp arms are of different lengths and extended in different directions. With this innovative floor lamp, the height of the lamp shades can be individually adjusted even after installation. The light is available in the surfaces black, white, blue and beige. All surfaces are matt lacquered. The floor lamp can be mounted with or without plug. The light can be regulated via a dimmer in the centre of the base.