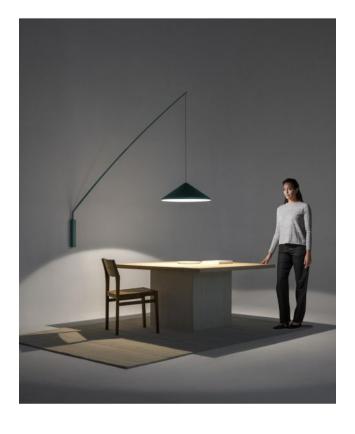

### Description

The Vibia North 5630 wall lamp has a wall bracket and a light source which are physically separated from each other. A lamp arm is stretched out from the wall bracket, at the end of which a lamp shade with a cable is suspended. The height of the lamp shade can also be adjusted as required after installation. The lamp arm can be swivelled, so that the light can be constantly redirected. This wall light is available in the surfaces blue, beige, black and white. All versions are matt lacquered. The North 5630 can be installed with or without plug. It is regulated by a dimmer on the wall bracket.