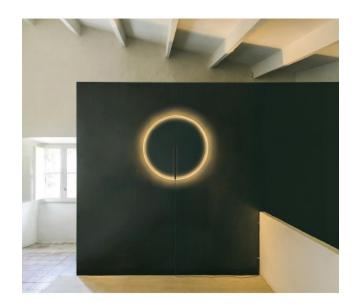

## **Description**

The Vibia Guise 2262 is a wall lamp with a diameter of 92 cm. The designer Stefan Diez uses a glass disc with a hidden LED to create a ring of light around the lamp when the lamp is switched on. The light source itself remains invisible. When switched off, the lamp almost fuses with the background. The wall light can be dimmed via an optical sensor and is connected via a cable with plug.