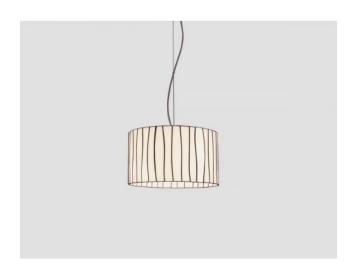

## Description

The Arturo Alvarez Curvas CV04 pendant lamp is suspended from a transparent cable and can be individually set in total height when mounted. The lamp shade made of Tiffany glass has a height of 18 cm and a diameter of 32 cm. This lamp is available with a lamp shade in white, sand, dark amber and brown.

The Curvas CV04 by Arturo Alvarez has an E27 socket and can be operated with replaceable LEDs (retrofit). This pendant lamp is supplied with a transparent cable. On request, this pendant lamp is also available with a black cable.