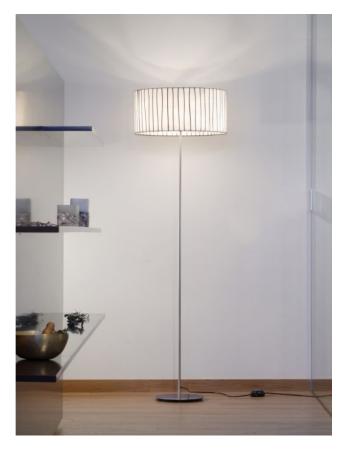

#### Version

- amber
- brown
- sand colored
- white

#### **Technical details**

Country of Manufacture

ManufacturerArturo\_AlvarezDesignerArturo Alvarez

protection IP

Scope of delivery Leuchtmittel/ Bulb

material glass, stainless Steel, steel

Spain

cable colortransparentcable length250 cmdimmingcord dimmer

socket/light fixtureE27Shade diameter50 cmShade height23 cm

system performance4 x 12 Watt (max.)light distributiondirectly and indirectly

**Dimensions** H 165 cm

### Description

The Arturo Alvarez Curvas CV03G is 165 cm high. It is available with a lamp shade in white, sand, dark amber and brown. The Curvas CV03G by Arturo Alvarez has four E27 sockets and can be operated with replaceable LEDs (retrofit). The lamp shade made of Tiffany glass is 23 cm high and has a diameter of 50 cm. The lamp base and the lamp rod of the Curvas CV03G are made of steel and stainless steel. This floor lamp has a transparent cable and is also available with a black cable on request.