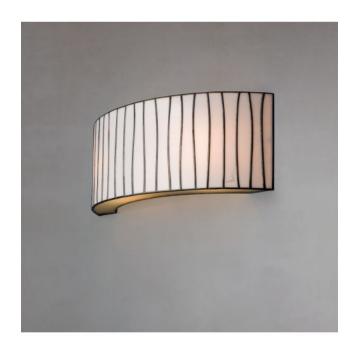

#### Version

- amber
- brown
- sand colored
- white

## Description

The Arturo Alvarez Curvas CV06 is 17 cm high and has a total width of 45 cm. The thickness of the lamp shade is 12 cm. The wall bracket of the Curvas CV06 is made of stainless steel. This wall lamp has two E14 sockets and can be operated with replaceable LEDs (retrofit). This lamp is offered with a lamp shade in white, sand, dark amber and brown.