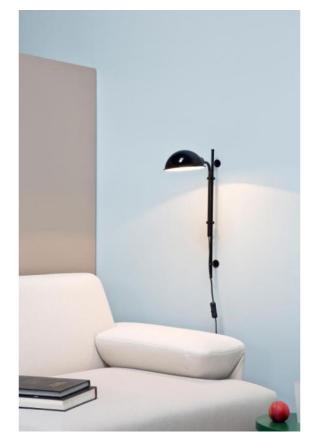

## Description

The Marset Funiculi A is a wall lamp that follows the style and characteristics of the Funiculi floor lamp designed by Lluis Porqueras for Marset in 1979. Equipped with the same double clip mechanism as the original, the wall lamp also allows easy height adjustment of the lamp shade. The shade can also be rotated 360 degrees. The lamp is available in black, moss grey, terracoota, green, mustard yellow and cream white. The light rod and the wall bracket are made of lacquered iron, the shade is made of lacquered aluminum. LED retrofit lamps can be used as illuminants. On the cable a toggle switch is integrated. The Funiculi A wall lamp can be connected via a mains plug or via a direct connection.