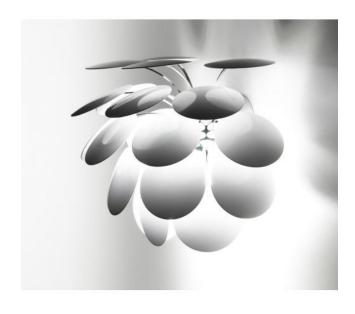

## Discoco A

### Description

The Marset Discoco A is the only wall lamp of the Discoco series. The special highlight of this lamp is its lamp shade. It consists of numerous lamp arms, on which opaque, circular discs made of ABS are mounted. While the light exits directly below the wall lamp, the glossy lacquered discs around the lamp act as reflectors. The lamp is available in the following surfaces: white glossy and black/gold glossy. Two LED retrofit lamps can be used as light sources.