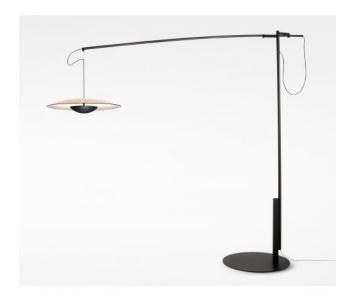

## **Ginger XXL 60**

#### **Technical details**

Country of Manufacture

Manufacturer

Marset

Designer

Joan Gaspar

Year of design

protection

IP20

Scope of delivery

LED

Projection in cm

202

material aluminum, carbon fiber, wood

cable colorblackcable length250 cmdimmingcord dimmerWattage18.8 WLEDinclusiveColour Rendering Index90Luminous flux in Im3,023

**Color temperature in Kelvin** 2,700 extra warm white

Shade diameter60 cmShade height12 cmlamp stand dimensions62 cmDimensionsH 212 cm

### **Description**

The Marset Ginger XXL 60 floor lamp has a lamp shade with a diameter of 60 cm. An LED with a colour temperature of 2,700 Kelvin extra warm white is integrated as illuminant. The arc lamp can be switched and dimmed continuously via a dimmer on the supply line. It is available in two versions for the outside of the lamp shade:

- Version 1: Lamp shade outside oak
- Version 2: Lamp shade outside wenge