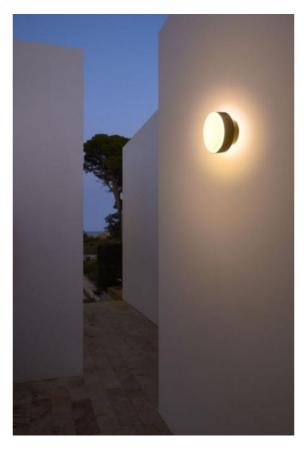

## Description

The Marset Plaff-on! 16 is a wall and ceiling lamp with a diameter of 16 cm. It consists of a lacquered aluminum ring around a mouth blown opal glass diffuser. Most of the light is emitted directly downwards or to the front. The ring around the diffuser filters the light upwards to create a halo on the wall or ceiling. The Plaff-on! 16 is offered in black and rust brown. The wall and ceiling lamp Plaff-on! 16 is operated with an integrated LED and can be dimmed on site. The lamp has IP65 protection and is therefore suitable as an outdoor lamp. It is dust-tight and protected against strong jets of water. A signage with lettering is available on request, e.g. for house number lettering.