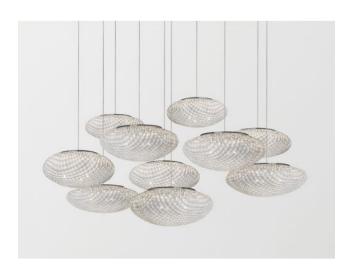

### **Description**

The lamp shades of the Tati TA04-10 by Arturo Alvarez consists of a painted stainless steel metal mesh, which is available in the colours white, taupe, grey or beige. This steel metal mesh is a translucent and flexible material, which is folded and molded to give it the desired shape and structure. This lamp is offered in the surfaces white and grey. On request, the lamp is also available in taupe and beige. Other colour combinations can be made on request. The total height of this lamp is 250 cm and their transparent cables can be shortened if required. The Tati TA04-10 pendant lamp consists of six single lamps of the Tati TA06G and four single lamps of the TA06P. This lamp has a length of 140 cm, a width of 140 cm and a height of 70 cm. This Lamp gets powered by twenty Bulbs with E14 sockets and can be operated with LED retrofit lamps.