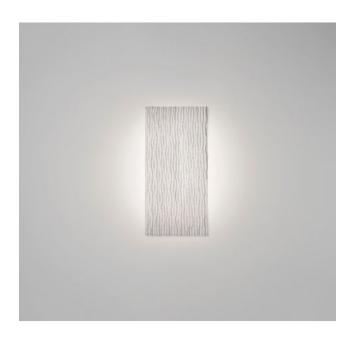

#### Oberfläche

- grey
- white

## Description

The rectangular lamp shade of the LED lamp Planum PM06PR-LD by Arturo Alvarez consists of a painted stainless steel mesh, which is available in white or grey. This stainless steel metal mesh is a translucent and flexible metal mesh which is folded and molded to give it the desired shape and structure. This LED lamp is suitable for both wall and ceiling mounting. The PM06PR-LD can be dimmed on site with a trailing edge phase dimmer and has a colour temperature of 2,700 Kelvin extra warm white. A DALI dimmable version or a version with 3,000 Kelvin warm white is also available on request.