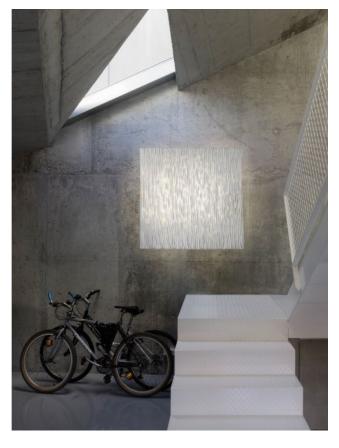

#### Oberfläche

- grey
- white

#### **Technical details**

**Country of Manufacture** Spain Arturo\_Alvarez Manufacturer Designer Arturo Alvarez

protection IP20 Scope of delivery LED Depth in cm

material stainless Steel

on site dimmable with a trailing edge dimming

dimmer 34 W

Wattage LED inclusive Luminous flux in Im 7,272

Color temperature in

2,700 extra warm white Kelvin

**Dimensions** B 96 cm | L 96 cm

## Description

The Planum PM06R-LD LED lamp from Arturo Alvarez is suitable for both ceiling and wall mounting and is available in white or grey. This LED wall and ceiling lamp can be dimmed on site with a trailing edge phase dimmer and has a colour temperature of 2,700 Kelvin extra warm white. A DALI dimmable version or a version with 3,000 Kelvin warm white is also available on request. The Planum PM06R-LD is 96 cm wide and 96 cm long and creates a special lighting atmosphere thanks to its square shape. The shade of the Planum PM06R-LD by Arturo Alvarez consists of a painted stainless steel mesh. This stainless steel mesh is a translucent and flexible metal mesh, which is folded and molded to give it the desired shape and structure.