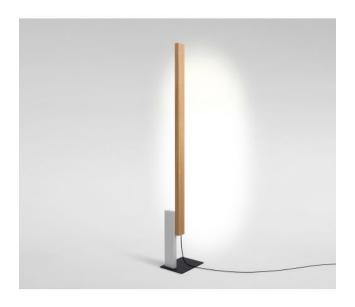

## Description

The Marset High Line floor lamp consists of two wooden elements: The upper, vertical element is in oak. The lower element is painted in white. The base is made of black painted iron. The floor lamp has a total height of 189.5 cm. An LED is integrated into the upper wooden element as a light source, which radiates its light onto the wall from where it is reflected into the room. The High Line is infinitely dimmed via a foot dimmer on the supply line.