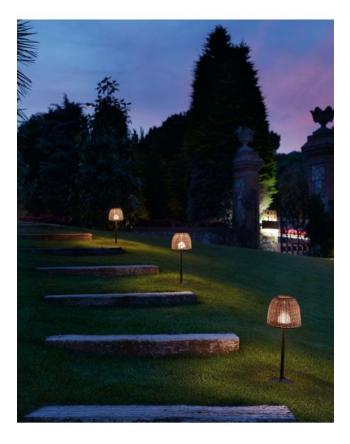

## Description

The outdoor floor lamp Atticus B/50 from Bover is the bigger one of two lamps in this series and has a stainless steel rod. The total height of this floor lamp is 63 cm, the lamp shade is 17 cm high and has a diameter of 20 cm. The base of the Atticus B/50 by Bover has a height of 13 cm and a diameter of 14.8 cm. The lower part of the lamp base is cast in concrete or dug into the ground so that the lamp only has a visible height of 50 cm from the outside. The lamp shade made of a UV-protected, hand-woven polyelythene braid is available in the surfaces light beige and brown. The lamp rod of the version with a lamp shade in light beige have a lamp rod in white. The version with a brown shade has a stainless steel rod in graphite brown. The light of this outdoor floor lamp shines through the woven polyethylene structure. The Bover Atticus B/66 is weatherproof and protected against UV radiation thanks to its IP54 protection class.