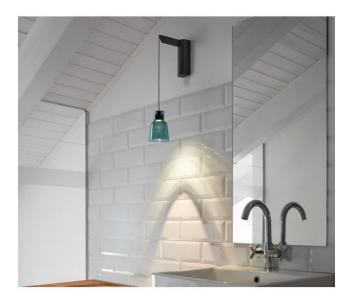

### Description

The Bover Drip A/01 is a LED wall light with a black metal wall bracket. The lamp shade made of borosilicate glass is attached to a black coaxial cable. The borosilicate glass of the Bover Drip A/01 can be removed for replacement or cleaning. The black wall mount is 5 cm wide and 15 cm high. The cable suspension is located at a distance of 18 cm from the wall. The total height of the lamp is 37.5 cm, the on/off switch is located directly on the wall bracket. The height of the cable suspension cannot be adjusted. Special cable lengths for Bover Drip A/01 are available on request. This LED wall light is available in transparent, matt white, green, opal and blue.