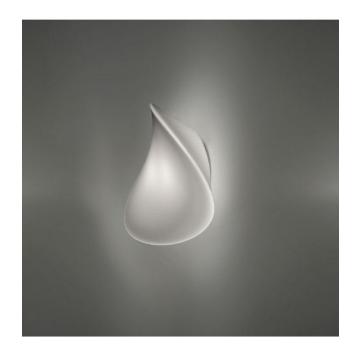

## Description

The Vistosi Balance PP 24 can be mounted as a wall or ceiling lamp. Its diffuser is made of 3-fold coated, mouth-blown crystal glass in glossy white. The lamp emits homogeneous and glare-free ambient light. It is 11 cm high, 24 cm long and 21 cm wide. The ceiling or wall bracket is made of white metal. The Balance PP 24 can also operated with E14 LED retrofit lamps.