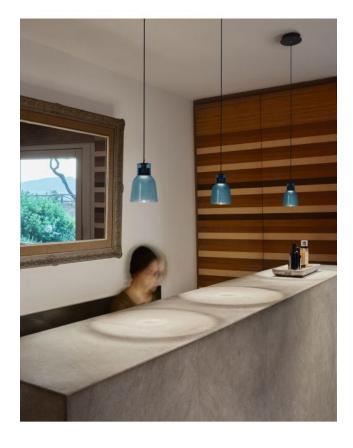

#### Farbe

- opal
- green
- blue
- matt white
- transparent

### Description

The Drip S/01L from the Spanish lighting manufacturer Bover is a LED pendant lamp with a black, 200 cm long coaxial cable. The borosilicate glass glass of the Bover Drip S/01L can be removed for replacement or cleaning. The canopy of this pendant lamp has a diameter of 12.5 cm. The lamp shade made of borosilicate glass has a diameter of 8.5 cm and is 12 cm high. This LED pendant lamp is available in the shade colours transparent, opal, matt white, green and blue. The total height of the lamp can be adjusted between a maximum of 200 cm and a minimum of 40 cm.