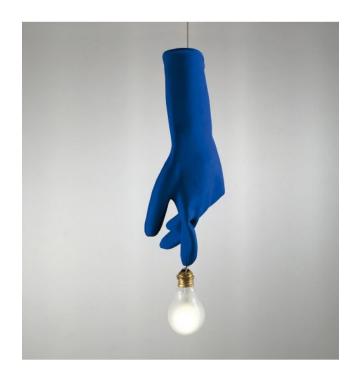

## Description

The Ingo Maurer Blue Luzy is more than just a pendant lamp with a blue glove. With this lamp, an everyday object was transformed into a work of art. Thus each glove is painted in manual work with a special colour. And the light bulb at the end of the index finger is also more than it seems: This is an LED light source specially designed for this light collection with a colour temperature of 2,700 Kelvin extra warm white. The LED illuminant radiates its light glare-free into the room and can be dimmed on site. If required, the cable can be shortened. The lamp itself is 50 cm high with a maximum diameter of 25 cm.