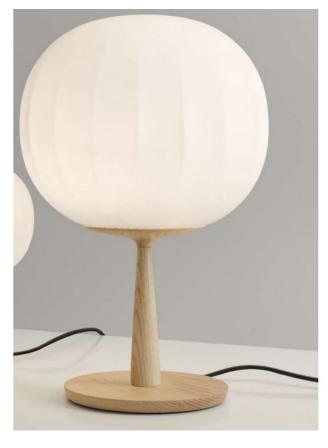

### Description

The Luceplan Lita Table D92=30 is equipped with a diffuser made of satinised mouth-blown opal glass. It has a diameter of 30 cm and a height of 25 cm. The light is radiated through the diffuser into the room without glare. The vertical grooves on the surface of the diffuser create slight light effects on the light when switched on. Including the base, the Lita table lamp D92=30 is 46 cm high. The base is available in white lacquered aluminum or ash wood. The light is regulated with a dimmer on the supply line. It can be operated with halogen lamps or LED retrofit lamps.