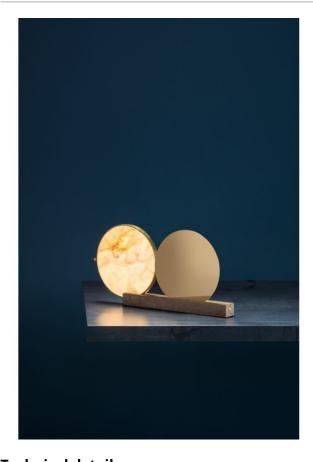

## Description

The Catellani and Smith Alchemie T table lamp has two discs which can be moved parallel to each other with a light hand movement on a lamp base with rail. One is alabaster and the other is brass. They each have a diameter of 26 cm and symbolise the sun and the moon. The brass disc like the moon can completely or partially cover the alabaster disc depending on its position on the rail. The lamp base with rail, on which the discs can be moved, is made of Pietra di Medea marble. An LED with a colour temperature of 3,000 Kelvin warm white is integrated as a light source. There is a push dimmer at the base of the lamp.