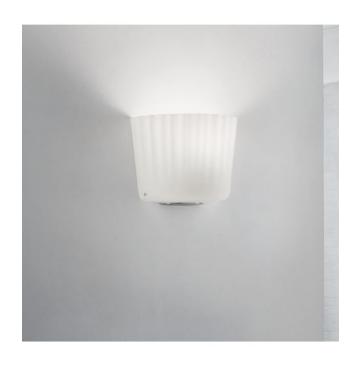

### **Description**

The Vistosi Cloth AP G wall lamp has a lamp shade that looks like pleated fabric. In fact, it is made of mouth-blown crystal glass. The lamp shade is available in two colours: white matt and metallized. When switched off, the metallized shade appears metallic due to its chrome coating. As soon as the lamp is switched on, the colour changes to dark beige. While the white version emits light through the shade and upwards, the metallized version only emits light onto the wall. The Cloth AP G can be mounted upwards or downwards with the shade open, depending on where the light is to be emitted. The wall lamp can be operated with halogen lamps or LED retrofit lamps.