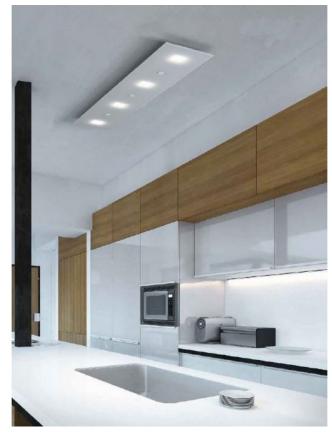

## Description

The Escale Studio ceiling lamp has a 110 cm long lamp made of white glass. Four LEDs, each with a colour temperature of 2,700 Kelvin extra warm white, are integrated in a row in the lamp. All LEDs emit their light with a beam angle of 35 degrees glare-free downwards. The Studio ceiling lamp is available in two versions: on site dimmable with a leading and trailing edge phase dimmer or with Casambi module. The version with Casambi module is dimmed with the Casambi App via Bluetooth by Smartphone / Tablet.