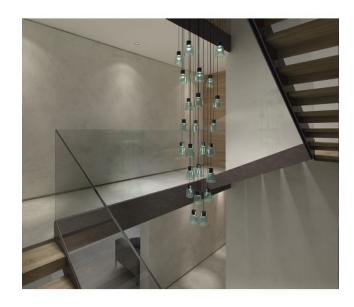

# Bover

## Drip S/24L

### Description

The Drip S/24L from Bover is an LED lamp with 24 individual pendant lamps of different lengths suspended from the ceiling canopy. The Drip S/24L from the Spanish lamp manufacturer Bover is dimmable from 1-10V. Each borosilicate glass lampshade of the Bover Drip S/24L can be removed for replacement or cleaning. The black canopy of this pendant lamp has a diameter of 55 cm. The 24 lampshades made of borosilicate glass each have a diameter of 8.5 cm and are 12 cm high. This LED pendant lamp is available in the shade colours transparent, opal, matt white, green and blue. 13 different cable lengths are available on request. You can therefore choose the length of your lamp to suit your individual requirements. When ordering, please specify the required length/distance between the ceiling and the lower edge of the lamp under the item Order overview in the Order comments field.