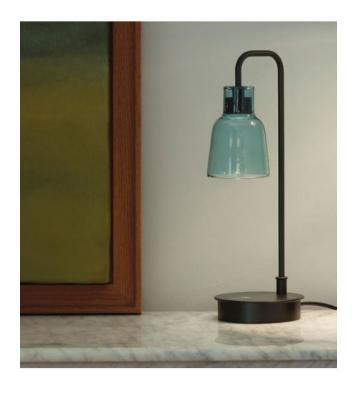

### Description

The Drip M/36 from Bover is an LED table lamp with a structure made of black metal. The borosilicate glass lamp shade can be removed for replacement or cleaning. The black base of the table lamp has a diameter of 12 cm. The lamp shade made of borosilicate glass have a diameter of 8.5 cm and a height of 12 cm. This LED table lamp is available in the shade colours transparent, matt white, green, opal and blue. It is offered with a cord switch on cable of the lamp.