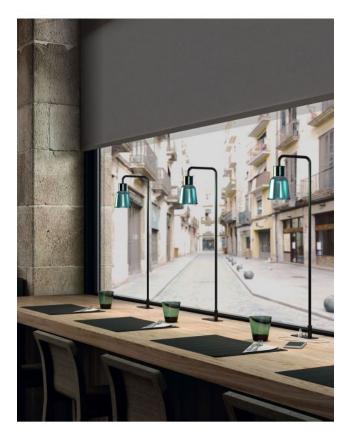

## Description

The Drip M/70 from Bover is an LED table lamp with a structure made of black metal. The borosilicate glass lamp shade can be removed for replacement or cleaning. The black base of the table lamp has a width of 7cm and is 24.5 cm long. The lampshade made of borosilicate glass have a diameter of 8.5 cm and a height of 12 cm. A USB port to charge your Cell Phone or other electronics is integrated in the base of this table lamp.This lamp has a built-in toggle switch and a recessed base for fixed installations. This LED table lamp is available in the shade colours transparent, matt white, opal, green and blue. The total height of this table lamp is 70cm. The cable has a lenght of 380 cm.