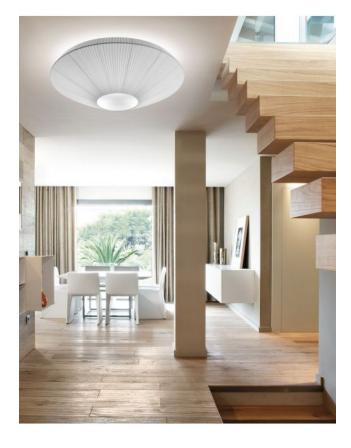

## **Description**

The Siam 120 is manufactured by the Spanish light manufacturer Bover and is based on a design by Joana Bover. The ceiling mount with a diameter of 14 cm is made of metal and is available in nickel surfaces. The light of the Bover Siam 120 is emitted directly downwards through a methacrylate diffuser. At the same time it spreads diffusely to the sides. The Siam 120 has a diameter of 120 cm, the total height of this ceiling lamp is 36 cm. Due to the small distance of only 8 cm between the lamp and the ceiling, a radiant light circle is created on the ceiling. This lamp is available in the shade colours white and cream. The Bover Siam 120 has E27 sockets and can be operated with LED retrofit lamps. This lamp is on site dimmable.