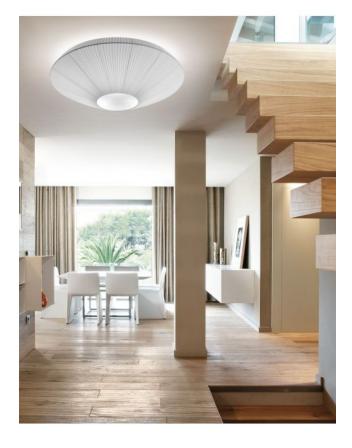

### **Description**

The Siam 150 is manufactured by the Spanish company Bover and is based on a 2010 design by Joana Bover. The ceiling bracket of the Bover Siam 150 is made of metal and is available in nickel surfaces. The light of this ceiling lamp is emitted centrally directly downwards and spreads simultaneously all around to the sides and to the ceiling. The Bover Siam 150 has a diameter of 150 cm, the total height of this ceiling lamp is 66 cm. The light's small distance of only 32.5 cm from the ceiling creates a radiant circle of light on the ceiling. This lamp with a lamp shade height of 33.5 cm is available in the shade colours white and cream. The Bover Siam 150 has six E27 sockets and can be operated with LED retrofit lamps. This on-site dimmable lamp is the bigger of two versions of the Bover Siam 150.