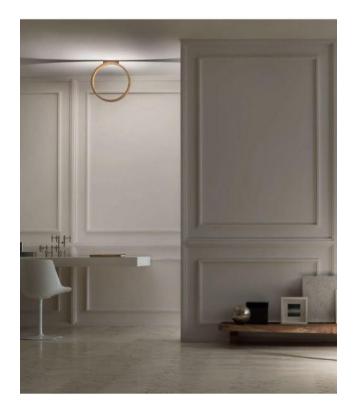

### Description

The Cini & Nils Assolo 43 ceiling lamp consists of a ring with a diameter of 43 cm. The inner surface of the lamp is illuminated by an integrated LED, so the inner surface reflects the light and numerous light and shadow effects are created on the lamp itself and the ceiling. The ring is available in white, black and matt gold. The integrated LED of the Assolo 43 ceiling light has a colour temperature of 2,800 Kelvin warm white and can be dimmed on site with a trailing edge phase dimmer. It can also be dimmed via Bluetooth using a smartphone / tablet with an optionally available Casambi module.