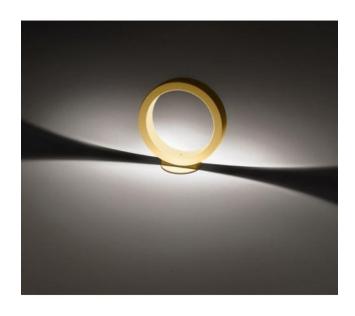

### Description

The Cini & Nils Assolo table lamp consists of a ring with a diameter of 20 cm. The light is emitted by an integrated LED in the lower inner side of the lamp. The emitted light is reflected from the inside into the room. The lamp is available in white, black and gold matt. The base of the lamp has a diameter of 9.5 cm. The LED has a colour temperature of 2,800 Kelvin warm white and is dimmed via an integrated touch dimmer on the lamp.