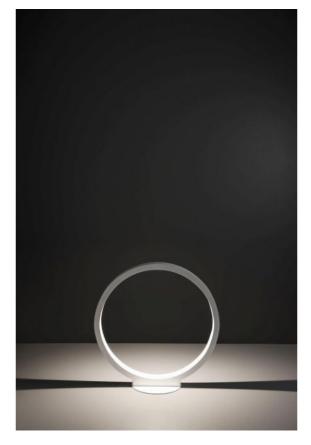

## Description

The Cini & Nils Assolo 43 table lamp has a diameter of 43 cm. The light is emitted from the inner side of the lamp, whereby the inner side reflects the light into the room, creating light and shadow effects. The lamp is available in black, white and gold matt. The lamp base has a diameter of 17.5 cm. The Assolo 43 table lamp is operated with an integrated LED, which has a colour temperature of 2,800 Kelvin warm white. A dimmer is integrated on the supply line.