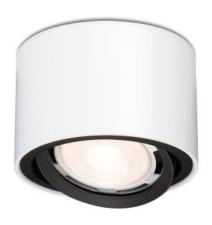

#### Oberfläche

- black
- grey-metallic
- white

### **Technical details**

Country of Manufacture Germany

Manufacturer Mawa

**Designer** Martin Wallroth

protection IP20 Diameter in cm 15

materialaluminum, metaldimmingdimmable on site

socket/light fixtureGU10Power (max. Watt)75 WattLamp includedno

## **Description**

The Mawa 111 round GU10 has no visible screw connections. The lamp has a GU10 socket and can be operated with lamps up to a power of 75 watts. The ceiling and wall lamp is offered in the surfaces white matt (RAL9016), grey metallic (DB702) and black matt (RAL9005). This lamp has a powder-coated aluminium housing. The lamp has a height of 10 cm and a diameter of 15 cm. **The lamp is supplied without bulb.**