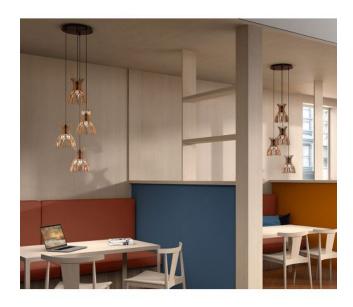

## **Technical details**

Country of Manufacture Spain
Manufacturer Bover

**Designer** Benedetta Tagliabue

Year of design 2019
protection IP20
Scope of delivery LED
Diameter in cm 44

material aluminum, Iron, wood

cable color black

height adjustmentheight determinabledimmingdimmable on site

socket/light fixture GU10 LED inclusive canopy dimensions 32 cm shade color wood Shade diameter 20 cm Shade height 26 cm bulb exchange on site itself system performance 4 x 8 Watt (max.)

total height 157 cm

Dimensions Ø 44 cm

## **Description**

The light combination Bover Domita S/20/4L has a diameter of 44 cm. This light combination consists of four individual pendant lights, which are suspended from the canopy in different lengths. The brown canopy has slots for the cables to allow for adjustability and individual placement. Each of the four lamp shades made of completely natural beech wood is carefully finished by hand. The light of the Bover Domita S/20/4L is emitted directly downwards, but also diffusely through the gaps in the mesh of the lampshade and at the same time distributed to the sides. The light sources in the GU10 sockets inside the lamps are replaceable. The total height of this pendant lamp is 157 cm. The black cables of this pendant lamp can be shortened if required.