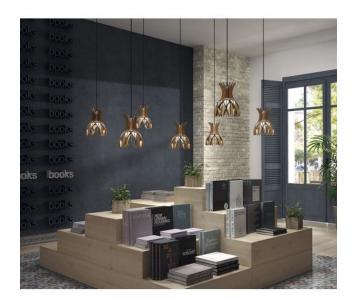

## **Technical details**

Country of Manufacture Spain
Manufacturer Bover

**Designer** Benedetta Tagliabue

Year of design 2019
protection IP20
Scope of delivery LED
Diameter in cm 60

material aluminum, Iron, wood

**cable color** black

height adjustmentheight determinabledimmingdimmable on site

socket/light fixture GU10 LED inclusive 53 cm canopy dimensions shade color wood Shade diameter 20 cm Shade height 26 cm bulb exchange on site itself system performance 7 x 8 Watt (max.)

total height 224 cm

Dimensions Ø 60 cm

## Description

The Bover Domita S/20/7L has a diameter of 60 cm. This pendant lamp consists of seven individual pendant lights, which are suspended from the canopy in different lengths. The brown canopy has slots for the cables to allow for adjustability and individual placement. Each of these single pendants has a diameter of 20 cm and is 25.5 cm high Each of the seven lamp shades made of completely natural beech wood is carefully finished by hand. The light of the Bover Domita S/20/7L is emitted directly downwards, but also diffusely through the gaps in the mesh of the lampshade and at the same time distributed to the sides. The light sources in the GU10 sockets inside the lamps are replaceable. The total height of this pendant lamp is 224 cm. The black cables of this pendant lamp can be shortened if required.