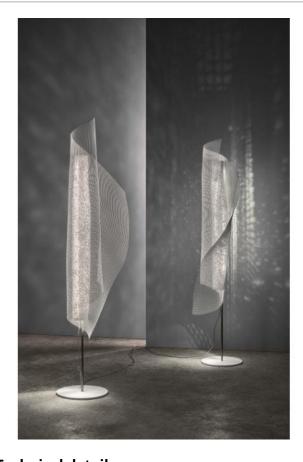

## **Technical details**

Country of ManufactureSpainManufacturerArturo\_AlvarezDesignerArturo Alvarez

Year of design 2020 protection IP20 Scope of delivery LED

materialstainless Steelcable colortransparentcable length250 cmswitchabilityon the leadWattage35 WLEDinclusiveLuminous flux in Im3.367

**Color temperature in Kelvin** 2,700 extra warm white

Shade height 130 cm lamp stand dimensions 30 cm

**Dimensions** H 160 cm | B 35 cm

## Description

The Arturo Alvarez Clara CL03 is a floor lamp with a total height of 160 cm. Its lamp shade is made of painted stainless steel mesh. The Arturo Alvarez brand has developed this stainless steel mesh especially for its lamps. It is highly malleable, resistant and durable. The base of the Clara CL03 is made of stainless steel. An LED with a colour temperature of 2,700 Kelvin extra warm white is integrated as illuminant. On request, the floor lamp is also available with 3,000 Kelvin warm white. The lamp emits its light glare-free into the room. It is switched by a switch on the supply line.