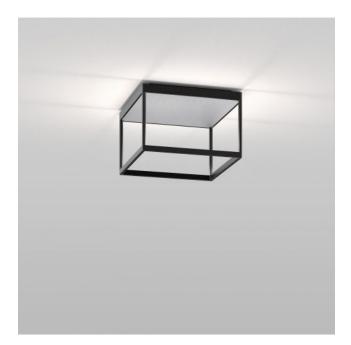

## Serien Lighting Reflex2 Ceiling M200-black

## Description

The Serien Lighting Reflex2 Ceiling M200 emits its light onto a reflector with a prismatic surface, which is located inside the ceiling light. Thus, the light is reflected into the room absolutely glare-free. The reflector is available in matt white, gold, silver or white. Depending on the reflector colour, the light creates a different mood.