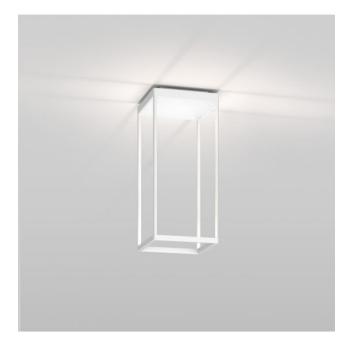

## Description

The Serien Lighting Reflex2 Ceiling S450 directs its light onto a reflector with a prismatic surface inside the lamp. From the reflector, the light is emitted into the room indirectly and absolutely glare-free. The reflector is available in the colours matt white, gold, silver or white. Depending on the colour of the reflector, a different lighting effect is created.

With the dim to warm function of the Reflex2 Ceiling S450, the dimming behaviour of classic incandescent lamps, which is perceived as pleasant, is imitated when dimming. In this way, the light not only becomes darker when dimmed down, but also changes its colour temperature from 2,200 Kelvin extra warm white to 3,000 Kelvin warm white. On request, the ceiling light is also available with 2,700 Kelvin extra warm white, 3,000 Kelvin warm white, DALI, 1-10 Volt or with Casambi module.