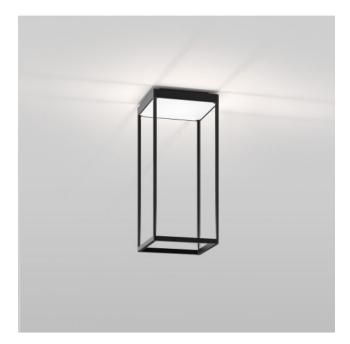

## Serien Lighting Reflex2 Ceiling S450-black

## Description

This Serien Lighting Reflex2 Ceiling S450 is a ceiling lamp with a rounded frame structure made of aluminum in black. The light is emitted from the lamp onto a prismatic reflector and distributed from there into the room absolutely glare-free. The reflector is available in matt white, gold, silver or white. The selected colour of the reflector creates a different lighting mood in each case.