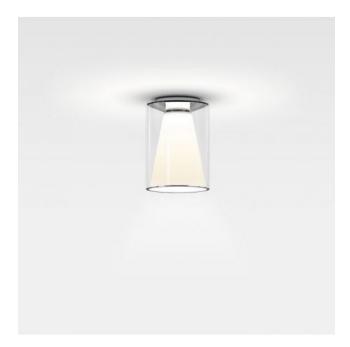

## Serien Lighting Drum Ceiling S Long

## Description

The Serien Lighting Drum Ceiling S Long ceiling light is 24 cm high and has a diameter of 16 cm. It is available with a colour temperature of 2,700 Kelvin extra warm white, 3,000 Kelvin warm white or with dim to warm function. The lamp with dim to warm function imitates the pleasant dimming behaviour of classic incandescent lamps. As a result, the light not only becomes darker when dimmed down, but also changes its colour temperature from 1,800 Kelvin extra warm white to 3,000 Kelvin warm white.