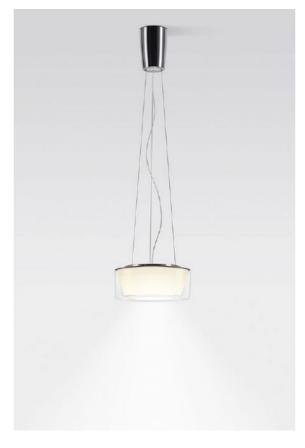

### Description

The Serien Lighting Curling Suspension Rope Acryl clear / conical opal S can be individually set in height between 15 cm and 195 cm during installation. The light from this pendant lamp is emitted directly downwards and softly diffused all around by the reflector. This Curling pendant light is available in three versions: with a colour temperature of 2,700 Kelvin extra warm white, 3,000 Kelvin warm white or with Dim to warm function. In the lamp with dim to warm function, the dimming behaviour of classic incandescent lamps, which is perceived as pleasant, is imitated during dimming. As a result, the light not only becomes darker when dimmed down, but even changes its colour temperature. In this way, the colour temperature changes from 1,800 Kelvin extra warm white to 3,000 Kelvin warm white when dimmed. This Curling dimmable with a trailing edge dimmer and with pendant lamp with an acrylic lamp shade is also available as a smaller lamp with a shade diameter of 22 cm.