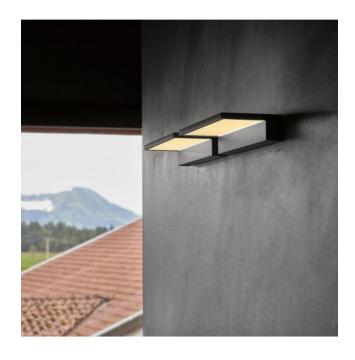

### Description

The Serien Lighting Crib IP44 wall lamp can be mounted horizontally or vertically. An inverted mounting is also possible. The Crib IP44 by Serien Lighting is offered in the surfaces black, white, stainless steel and chrome. The integrated, dimmable LED can be replaced if necessary.