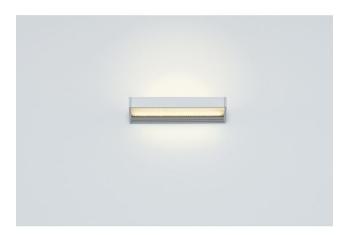

### Description

The Serien Lighting SML2 Wall 220 Silver is a LED wall lamp with a housing made of silver aluminum. It is available with a colour temperature of 2,700 Kelvin extra warm white or with 3,000 Kelvin warm white. The integrated LED can be replaced on site if required. The SML2 Wall 220 Silver is available with different lamp covers. With the lamp covers, the light can either be scattered upwards and downwards (satinée / satinée) or scattered in one direction and, depending on how the lamp is fixed, dimmed downwards or upwards (satinée / raster). Cover plates and mirror adapters are available as accessories.