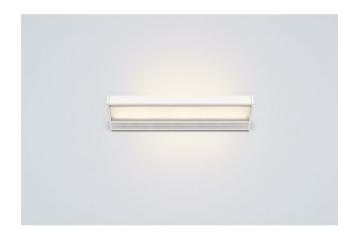

### Description

The Serien Lighting SML2 Wall 300 White is an LED wall lamp with a housing made of white aluminium. It is operated with an LED, which is offered with a colour temperature of 2,700 Kelvin extra warm white or 3,000 Kelvin warm white. The wall lamp is available with different lamp covers: With the lamp covers, it is possible to either scatter the light upwards and downwards (satinée / satinée) or to scatter it in one direction and, depending on how the lamp is fixed, to dim it downwards or upwards (satinée / raster). Cover plates and mirror adapters are offered as accessories.