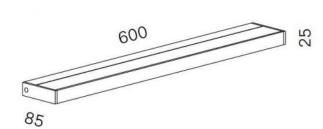

Wattage 20 W
LED inclusive
Colour Rendering Index >90

bulb exchangeon site itselfDimensionsH 3 cm | B 60 cm

### **Description**

The Serien Lighting SML2 Wall 600 Silver has a width of 60 cm. It is 3 cm high and 9 cm deep. The wall lamp is available with different lamp covers: With the satinée / satinée lamp cover, the light is scattered upwards and downwards. With the satinée / raster cover, the light is scattered in one direction and dimmed in the other.