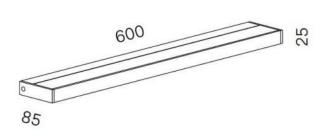

Wattage 20 W
LED inclusive
Colour Rendering Index >90

bulb exchangeon site itselfDimensionsH 3 cm | B 60 cm