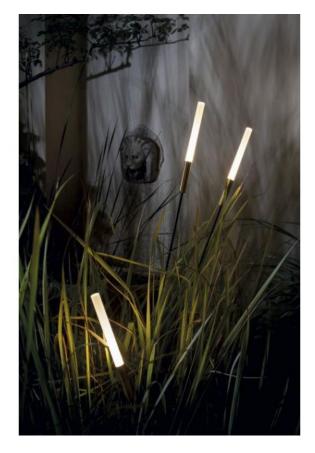

## Description

The Catellani & Smith Syphasera Set 5 consists of five complete outdoor floor lamps ready for connection with all necessary accessories. With the Quick Connectors System from Catellani & Smith the five lamps can be easily connected and installed. Only a single power connection is required for installation. All necessary plug connections are included. The set contains:

- One lamp with a height of 65 cm
- one lamp with a height of 80 cm
- one lamp with a height of 110 cm
- two lamps with a height of 140 cm
- an extension cable with a length of 500 cm
- a driver necessary for lamp operation
- a connection cable for the power supply.

The height specifications for the lamps (65 cm to 140 cm) are excluding the ground spike. With the ground spike each lamp can be fixed up to 25 cm into the ground. Each lamp has a cylindrical opal glass, through which the light is emitted glare-free in all directions.