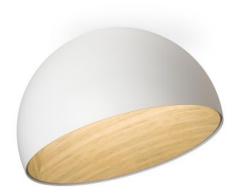

## **Duo 4880**

## Description

The Vibia Duo 4880 is a ceiling lamp with an inclined lamp shade. It has a diameter of 70 cm and a height of 47.5 cm at its highest point. The lamp is available in white, graphite-grey and cream white. All surfaces are matt lacquered. The lamp is DALI dimmable as standard. It can also be dimmed with 1-10 Volt or Push. On request, this Vibia ceiling lamp is also offered as a lamp that can be dimmed with a Casambi module via Smartphone App. The Duo is also available with a diameter of 35 cm.